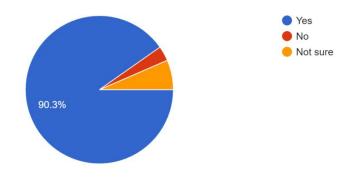

### Report of the parents Feedback

Academic Year 2020-21

Total no. of responses: 155

Are you satisfied with the progress of your ward? 155 responses

Are the Teachers cooperative in Teaching learning? 155 responses