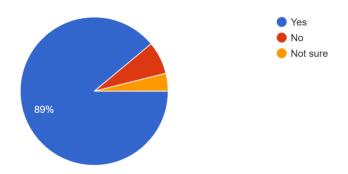

### Report of the parents Feedback

Academic Year 2020-21

Total no. of responses: 155

Are you satisfied with the progress of your ward? 155 responses

Are the Teachers cooperative in Teaching learning? 155 responses