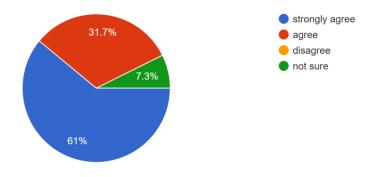

### **Report of the Teachers Feedback**

Academic Year 2020-21

Total no. of responses: 42

The College vision and mission is reflected in its policy making 42 responses

Students are disciplined and cooperative 41 responses