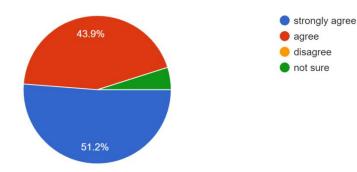

### Report of the parents Feedback

Academic Year 2020-21

Total no. of responses: 155

Are you satisfied with the progress of your ward? 155 responses

Are the Teachers cooperative in Teaching learning? 155 responses