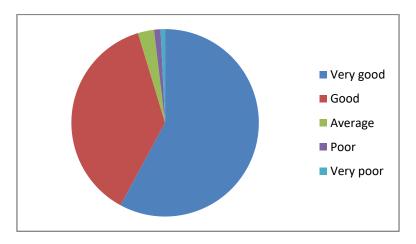

#### Academic Year 2020-21

Total no. of responses: 899

1. Communication skill (in terms of articulation and comprehensibility)

2. Accessibility of the Teacher in and outside of the class

3. Knowledge base of the Teacher (as perceived by you)