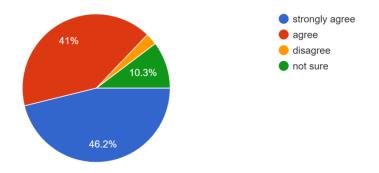

### **Report of the Teachers Feedback**

Academic Year 2020-21

Total no. of responses: 42

The College vision and mission is reflected in its policy making 42 responses

Students are disciplined and cooperative 41 responses