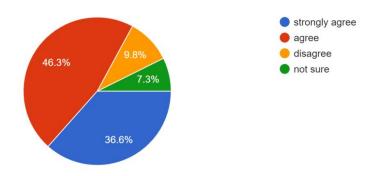

#### Academic Year 2020-21

Total no. of responses: 899

1. Communication skill (in terms of articulation and comprehensibility)

2. Accessibility of the Teacher in and outside of the class

3. Knowledge base of the Teacher (as perceived by you)