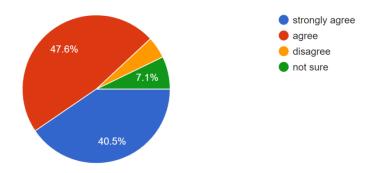

### Report of the parents Feedback

Academic Year 2020-21

Total no. of responses: 155

Are you satisfied with the progress of your ward? 155 responses

Are the Teachers cooperative in Teaching learning? 155 responses