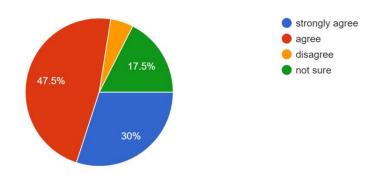

### **Report of the Teachers Feedback**

Academic Year 2020-21

Total no. of responses: 42

The College vision and mission is reflected in its policy making 42 responses

Students are disciplined and cooperative 41 responses