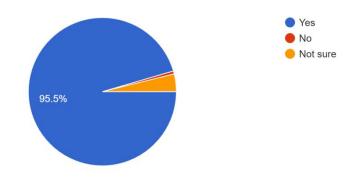

### Report of the parents Feedback

Academic Year 2020-21

Total no. of responses: 155

Are you satisfied with the progress of your ward? 155 responses

Are the Teachers cooperative in Teaching learning? 155 responses