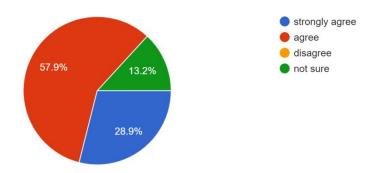

Are you satisfied with the classroom/ laboratory/ ICT facilities provided by the College? 155 responses

Do you feel the College atmosphere is conducive to overall development of your student ? 154 responses