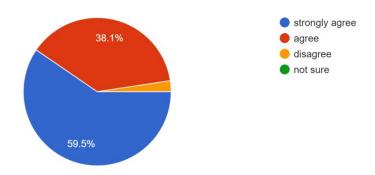

Are you satisfied with the classroom/ laboratory/ ICT facilities provided by the College? 155 responses

Do you feel the College atmosphere is conducive to overall development of your student ? 154 responses