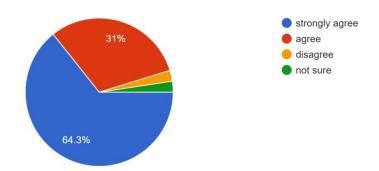

### Report of the parents Feedback

Academic Year 2020-21

Total no. of responses: 155

Are you satisfied with the progress of your ward? 155 responses

Are the Teachers cooperative in Teaching learning? 155 responses