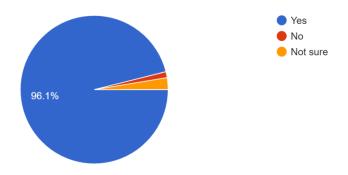

### Report of the parents Feedback

Academic Year 2020-21

Total no. of responses: 155

Are you satisfied with the progress of your ward? 155 responses

Are the Teachers cooperative in Teaching learning? 155 responses

Are you satisfied with the classroom/ laboratory/ ICT facilities provided by the College? 155 responses

Do you feel the College atmosphere is conducive to overall development of your student ? 154 responses