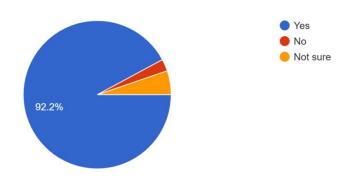

Are you satisfied with the classroom/ laboratory/ ICT facilities provided by the College? 155 responses

Do you feel the College atmosphere is conducive to overall development of your student ? 154 responses