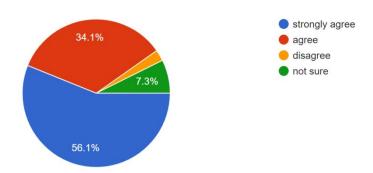

### Report of the parents Feedback

Academic Year 2020-21

Total no. of responses: 155

Are you satisfied with the progress of your ward? 155 responses

Are the Teachers cooperative in Teaching learning? 155 responses