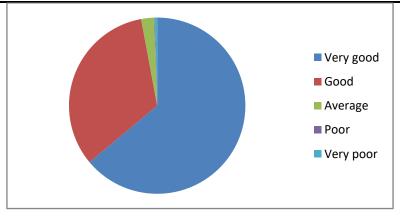

#### Academic Year 2020-21

Total no. of responses: 899

1. Communication skill (in terms of articulation and comprehensibility)

2. Accessibility of the Teacher in and outside of the class

3. Knowledge base of the Teacher (as perceived by you)