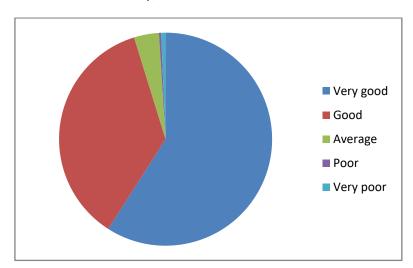

#### Academic Year 2020-21

Total no. of responses: 899

1. Communication skill (in terms of articulation and comprehensibility)

2. Accessibility of the Teacher in and outside of the class

3. Knowledge base of the Teacher (as perceived by you)

4. Sincerity/ Commitment of the Teacher

5. Punctuality of the Teacher

(Govt. Sponsored & Constituent college of the University of Burdwan) SURI, BIRBHUM, PIN – 731101, Ph. No. – 03462-255504

Website: surividyasagarcollege.org.in, e-mail:: surividyasagarcollege1942@gmail.com