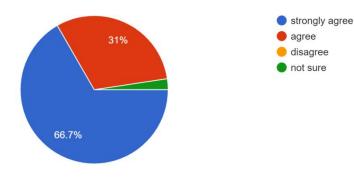

### **Report of the Teachers Feedback**

Academic Year 2020-21

Total no. of responses: 42

The College vision and mission is reflected in its policy making 42 responses

Students are disciplined and cooperative 41 responses