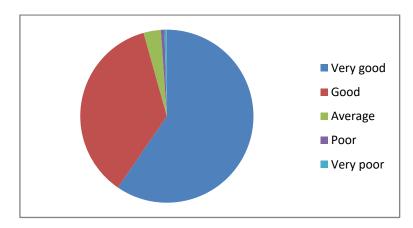

#### Academic Year 2020-21

Total no. of responses: 899

1. Communication skill (in terms of articulation and comprehensibility)

2. Accessibility of the Teacher in and outside of the class

3. Knowledge base of the Teacher (as perceived by you)