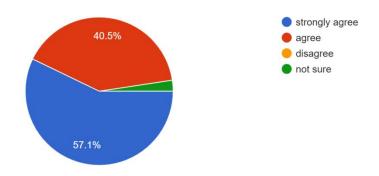

### Report of the parents Feedback

Academic Year 2020-21

Total no. of responses: 155

Are you satisfied with the progress of your ward? 155 responses

Are the Teachers cooperative in Teaching learning? 155 responses